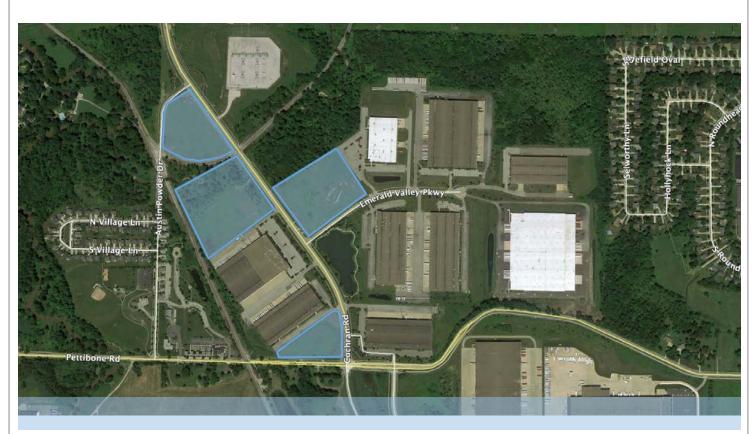

#### PROPERTY HIGHLIGHTS

- 250-Acre Master Planned Business Park
- Sites from 3 Acres to 15 Acres
- Easy Access to the Interstate System
- Campus-like Atmosphere in Naturally Rolling Landscape with Walking Trails and Nature Preserve
- Well established Industrial Base and Abundant Labor Force
- Foreign Trade Zone, CRA, Enterprise Zone
- Build To Lease or Own