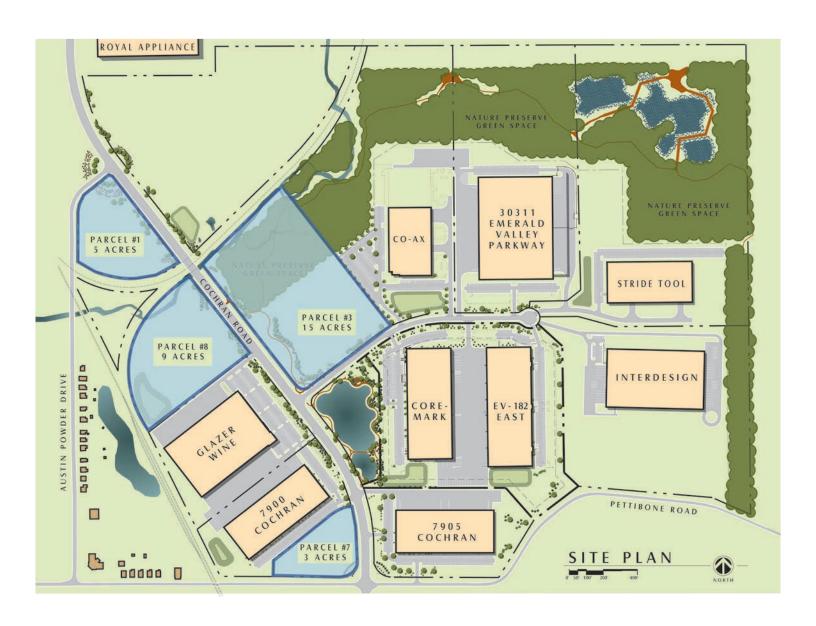

## SITE PLAN

#### PROPERTY HIGHLIGHTS

- 250-Acre Master Planned Business Park
- Sites from 3 Acres to 15 Acres
- Easy Access to the Interstate System
- Campus-like Atmosphere in Naturally Rolling Landscape with Walking Trails and Nature Preserve
- Well established Industrial Base and Abundant Labor Force
- Foreign Trade Zone, CRA, Enterprise Zone
- Build To Lease or Own